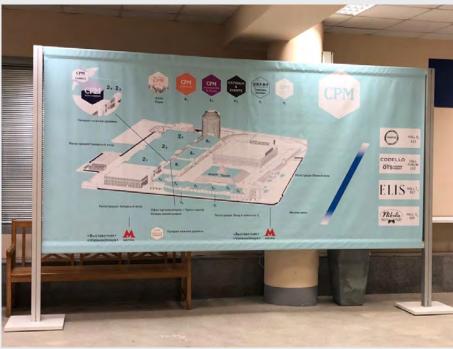

#### LOGO PLACEMENT HALL PLAN BANNERS

Messe Düsseldorf Moscow and Igedo Company offer you the possibility to place your logo and stand number on our banners which show the plan of the fairground (see below).

These are placed on several different positions on the fairground, e.g. close to the entrances of the halls.

Exclusive service for just a few exhibitors!

#### The price for placing your logo is:

Logo placement EUR 600,00 (banner measurement 4 m x 2 m).

#### **EXAMPLE**