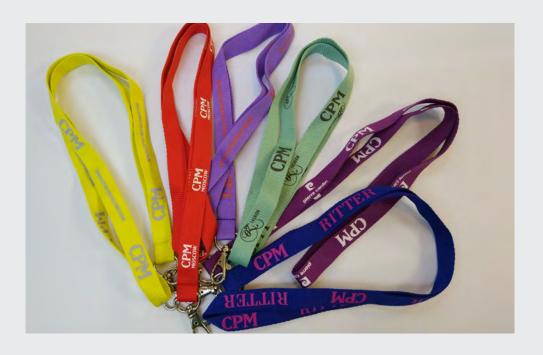

### PLACEMENT OF THE LOGO ON THE VISITORS LANYARDS

| REPLY BY FAX OR BY E-MAIL   DEAD                                                           | Stand No. |     |
|--------------------------------------------------------------------------------------------|-----------|-----|
| Please complete and return to:                                                             | Company   |     |
| Co-Organizer: Igedo Company GmbH & Co. KG Emanuel-Leutze-Straße 8 40547 Düsseldorf Germany | Address   |     |
| CONTACT:                                                                                   | Contact — |     |
| Nina Schwenk<br>+49 (0) 211.4396.379; F +49 (0) 211.4396.345                               | Phone     | Fax |
| E-Mail: Schwenk@igedo.com                                                                  | E-Mail    |     |

#### PLACEMENT OF THE LOGO ON THE VISITORS LANYARDS\*

Your logo will be placed on a ribbon for each type of passes (for visitors, exhibitors, press and VIP).

\* This option is limited to individual deadline and exclusive for only one exhibitor

EUR 9.600,00