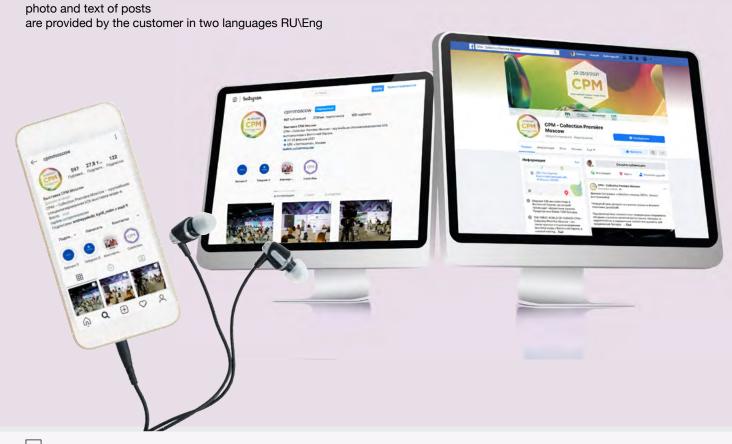

# ADVERTISING ON CPM INSTAGRAM AND FACEBOOK

| REPLY BY FAX OR BY E-MAIL   DEA                                                                | Stand No.       |     |
|------------------------------------------------------------------------------------------------|-----------------|-----|
| Please complete and return to:                                                                 | Company<br>name |     |
| Organizer:<br>OOO "Messe Duesseldorf Moscow"<br>Timura Frunze st., 3, bld. 1<br>119021 Moscow. | Address         |     |
| Russia CONTACT:                                                                                | Contact         |     |
| Elena Oberemova<br>+7 (495) 955 91 99 # 502                                                    | Phone —         | Fax |
| E-Mail: OberemovaE@messe-duesseldorf.ru                                                        | E-Mail —————    |     |

#### ADVERTISING PLACEMENT IN SOCIAL MEDIA OF CPM

We offer a block of posts:

- 3 posts on Facebook RU/ENG / 8 000 follower
- · 3 posts on Instagram RU/ENG / 28 800 follower

☐ EUR 600,00

<sup>\*</sup> This option is limited to individual deadline