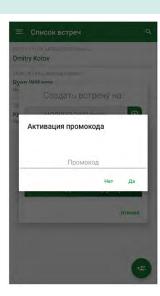

# **REGISTRATION OF MEETINGS AT THE EVENT**

#### LeadER EXPO mobile application:

- Contactless visitors registration •
- Fast target identification and contact segmentation •
- Processing and analysis of meeting results
- Analytics based on the results of the personal work of managers •
- Analytics according to the results of participation

Add a meeting and choose a method of data collection

or read the barcode on the badge / invitation

**Registration data** of the visitor immediately on the screen