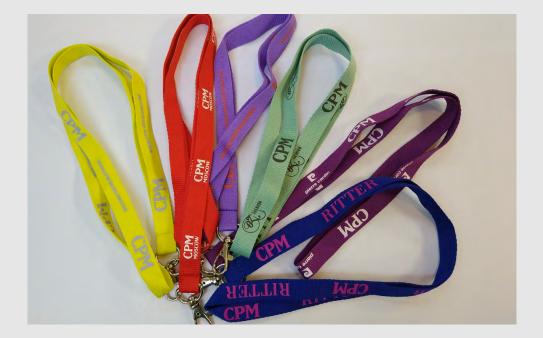

# PLACEMENT OF THE LOGO ON THE VISITORS LANYARDS\*

15

| REPLY BY FAX OR BY E-MAIL   DEADLINE:                                                                   | UPON REQUEST | Stand No. |
|---------------------------------------------------------------------------------------------------------|--------------|-----------|
| Please complete and return to:                                                                          | Company      |           |
| <b>Organizer:</b><br>EXPO FUSION RUS LLC<br>Timura Frunze st., 3, bld. 1, fl. 1, r. 9<br>119021 Moscow, | Address      |           |
| Russia<br>CONTACT:                                                                                      | Contact      |           |
| Nikolay Yarzew<br>T +7 (495) 955 91 99 #614                                                             | Phone        | Fax       |
| E-Mail: YarzewN@expo-fusion.ru                                                                          | E-Mail       |           |

# PLACEMENT OF THE LOGO ON THE VISITORS LANYARDS\*

Your logo will be placed on a ribbon for each type of passes (for visitors, exhibitors, press and VIP).

\* This option is limited to individual deadline and exclusive for only one exhibitor

EUR 9.600,00