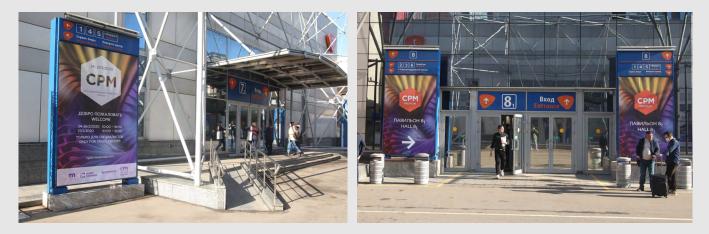

# LOGO PLACEMENT HALL PLAN BANNERS

Organizers CPM offer you the possibility to place your logo and stand number on our banners which show the plan of the fairground (see below). These are placed on several different positions on the fairground, e.g. close to the entrances of the halls.