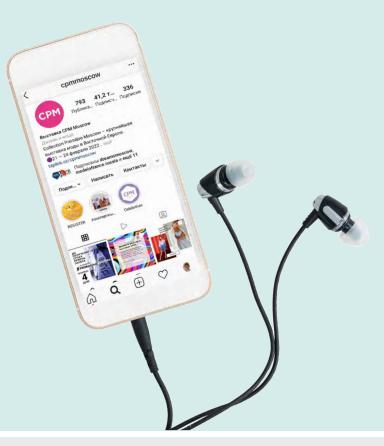

# ADVERTISING ON CPM VKONTAKTE AND TELEGRAM

| REPLY BY FAX OR BY E-MAIL   DEA                                                                                    | Stand No. |     |
|--------------------------------------------------------------------------------------------------------------------|-----------|-----|
| Please complete and return to:                                                                                     | Company   |     |
| <b>Organizer:</b><br>EXPO FUSION RUS LLC<br>ul. Timura Frunze, h. 3, b. 1, fl. 1, r. 9<br>119021 Moscow,<br>Russia | Address   |     |
| CONTACT:                                                                                                           | Contact   |     |
| <b>Elena Oberemova</b><br>+7 (495) 955 91 99 # 502                                                                 | Phone     | Fax |
| E-Mail: OberemovaE@expo-fusion.ru                                                                                  | E-Mail    |     |

## ADVERTISING ON SOCIAL NETWORKS OF THE CPM EXHIBITION

We offer a block of placements:

3 advertising posts on VKontakte RU/ENG

• 3 advertising posts in Telegram RU/ENG

Photo and text in two languages (RU/ENG) for posts provided by the customer