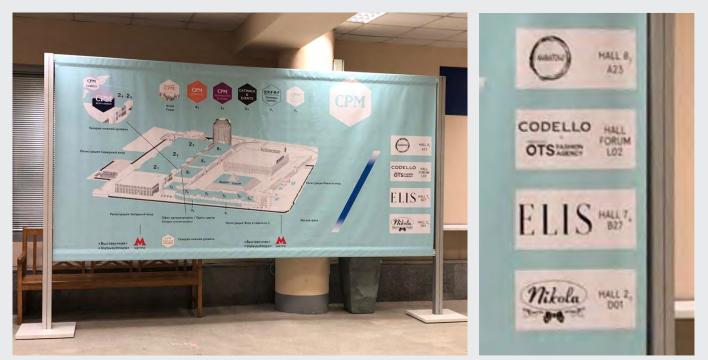

# LOGO PLACEMENT HALL PLAN BANNERS

Organizers CPM offer you the possibility to place your logo and stand number on our banners which show the plan of the fairground (see below). These are placed on several different positions on the fairground, e.g. close to the entrances of the halls.

#### Exclusive service for just a few exhibitors!

#### The price for placing your logo is:

└ Logo placement EUR 600,00u

EXAMPLE