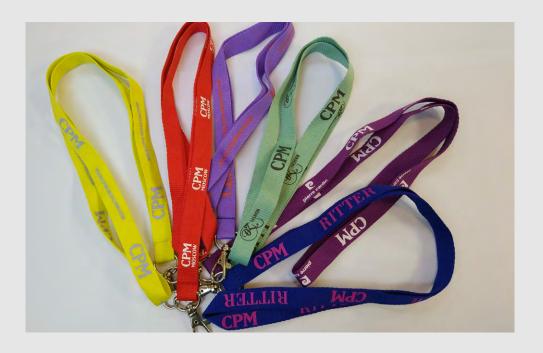

### PLACEMENT OF THE LOGO ON THE VISITORS LANYARDS\*

#### PLACEMENT OF THE LOGO ON THE VISITORS LANYARDS\*

Your logo will be placed on a ribbon for each type of passes (for visitors, exhibitors, press and VIP).

EUR 9.600,00

| Company stamp and legally binding signature |  |
|---------------------------------------------|--|
|                                             |  |
| Place date                                  |  |

<sup>\*</sup> This option is limited to individual deadline and exclusive for only one exhibitor