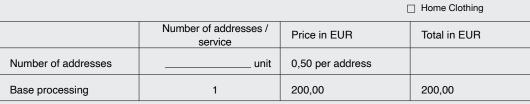

#### **LOGO PLACEMENT HALL PLAN BANNERS**

Organizers CPM offer you the possibility to place your logo and stand number on our banners which show the plan of the fairground (see below).

These are placed on several different positions on the fairground, e.g. close to the entrances of the halls.

Exclusive service for just a few exhibitors!

The price for placing your logo is:

Logo placement EUR 600,00

**EXAMPLE** 