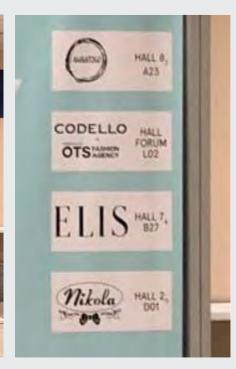

#### **LOGO PLACEMENT HALL PLAN BANNERS**

Organizers CPM offer you the possibility to place your logo and stand number on our banners which show the plan of the fairground (see below).

These are placed on several different positions on the fairground, e.g. close to the entrances of the halls.

Exclusive service for just a few exhibitors!

The price for placing your logo is:

Logo placement EUR 600,00

**EXAMPLE** 