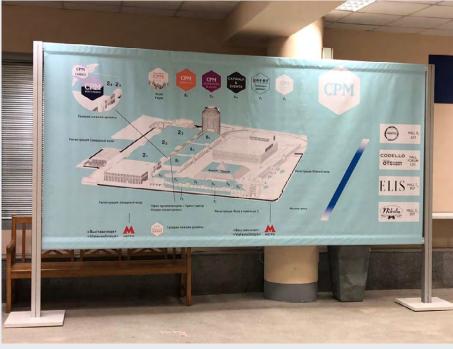

#### **LOGO PLACEMENT HALL PLAN BANNERS**

Organizers CPM offer you the possibility to place your logo and stand number on our banners which show the plan of the fairground (see below).

These are placed on several different positions on the fairground, e.g. close to the entrances of the halls.

Exclusive service for just a few exhibitors!

The price for placing your logo is:

Logo placement EUR 600,00

**EXAMPLE** 