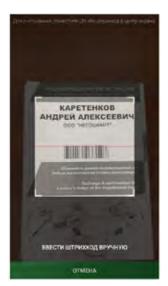

# PLACEMENT OF YOUR LOGO AND STAND NUMBER ON THE E-TICKET OF THE EXHIBITION.

Your logo will be placed on the back of each visitor e-ticket

E-ticket example

| Company stamp and legally binding signature |  |
|---------------------------------------------|--|
| Place, date                                 |  |