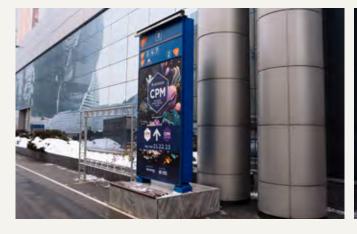

# **OUTDOOR ADVERTISING**

There are different opportunities to make outdoor advertising on the fairground. If you are interested you'll get more information and a special offer.

#### We are interested in outdoor advertising on the Expocentre fairground. Please contact:

| Name   |  |
|--------|--|
|        |  |
| Phone  |  |
|        |  |
| E mail |  |

| Service                                         | Price (EUR/sq.m) | Area (sq.m) | Total (EUR) |
|-------------------------------------------------|------------------|-------------|-------------|
| Billboard (production, installation, placement) | 210,00           |             |             |