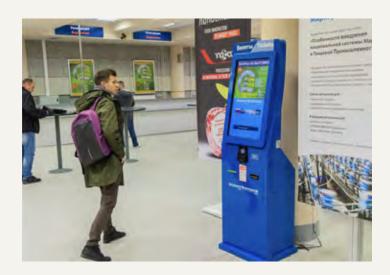

# DEMONSTRATION OF ADVERTISING AND INFORMATION MATERIALS ON THE SCREENS OF PAYMENT TERMINALS

The demonstration is conducted during the entire period of the exhibition, from 10:00 to 18:00. Running time is 10 seconds, 600 impressions (1 impression per minute) per day.

10 sec – EUR 220,00

The production of a promotional video is not included in the price.

► Technical requirements for video files

All prices include Russian VAT

Company stamp and legally binding signature

Place, date