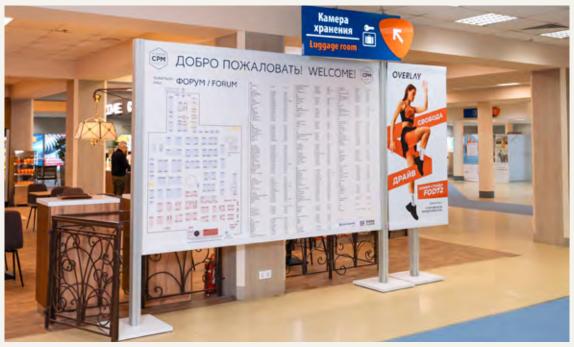

#### **LOGO PLACEMENT HALL PLAN BANNERS**

Organizers CPM offer you the possibility to place your logo and stand number on our banners which show the plan of the fairground (see below).

These are placed on several different positions on the fairground, e.g. close to the entrances of the halls.

Exclusive service for just a few exhibitors!

The price for placing your logo is:

Logo placement EUR 600,00

**EXAMPLE** 

All prices include Russian VAT

UI. Timura Frunze, h. 3, b. 1, 119021 Moscow, Russia; tel. +7 495 955 91 99; cpm@expo-fusion.ru Company stamp and legally binding signature