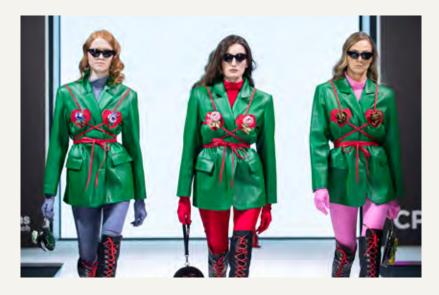

# **CATWALK AREA, PAVILION 8 HALL 3**

Participation in CPM SELECTED SHOW EUR 1.400,00 / for 10 looks The service includes stylization, work of models, staging of the show, music, lighting, professional video and photography of the show. CPM SELECTED SHOW will be held once a day according to the show schedule. I have been warned and give my consent to the use of decorative cosmetics for the face and body of models by the stylists of the fashion shows.