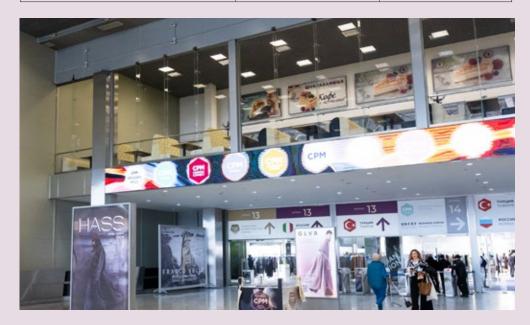

#### SCREENS ABOVE THE ENTRANCE GROUPS

- Screens above the entrance groups halls 14, 15
- Size 17,0 x 1,0 m (3392 x 192 pixels)
- Airtime from 9:00 to 19:00

\* This item is limited in quantity and requires additional approval.

#### We hereby order the broadcast of the video:

| Cost per video (one screen) | Quantity | Total in euro |
|-----------------------------|----------|---------------|
| EUR 1 480,00                | screens  |               |

 Technical requirements for video files