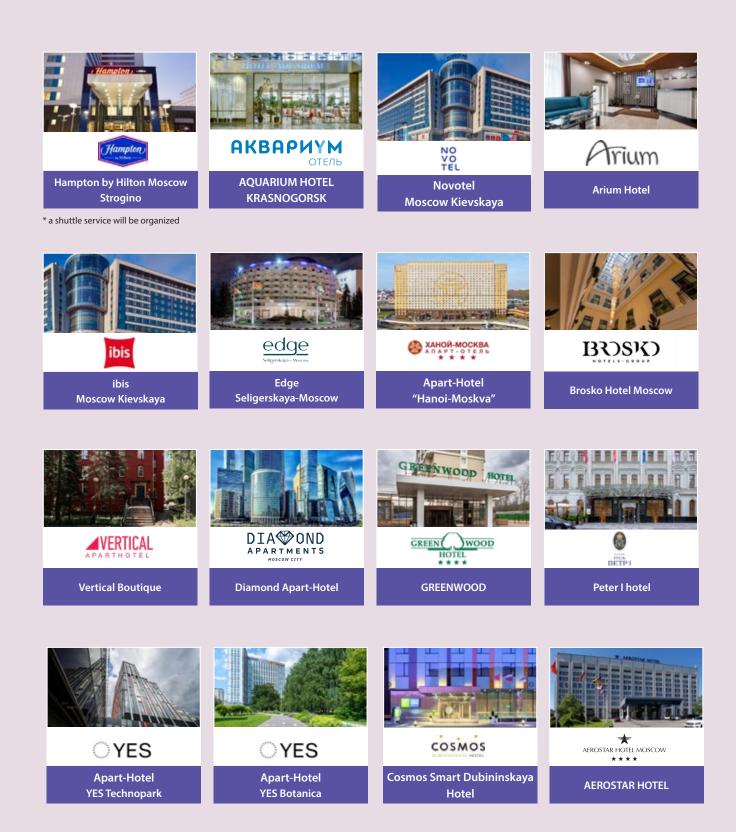

#### Ad module file requirements:

- Layout size 210 x 297 mm + 5 mm bleed on all sides
- File format TIF, AI, PDF
- CMYK color model
- Bitmap resolution 300 dpi
- Fonts must be converted to curves
- Indentation of significant elements from the cutting edge of the layout is at least 5 mm

## CPM PARTNER HOTELS

► Rates and information here