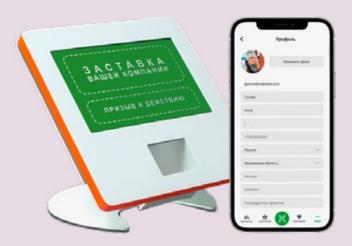

#### POINT OUT YOUR PARTICIPATION BY USING OUR ADVERTISING MEDIA!

Beautify your Desktop with our wallpaper or turn you daily correspondence into an eye catcher with our logo. You can also integrate our digital sticker in your email signature, invoices, letters etc.

#### LOGO

By using the CPM logo on your advertising media you point out your participation!

#### **DIGITAL STICKERS**

Turn your daily correspondence into an eyecatcher! Integrate the digital sticker in your email signature, invoices, letters etc.

#### WALLPAPER

DOWNLOAD ALL FILES HERE