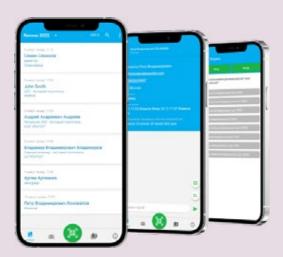

#### AUTOMATED COLLECTION OF CONTACTS FROM STAND VISITORS

Automated collection of contact information of visitors to your stand. No paper questionnaires. No business card collection. No errors or human factors.

- Instant data exchange with visitors by scanning their badges. Formation of a contact database of managers who worked with the stand visitor;
- Adding notes/photos to the collected contacts, both during the meeting and after it;
- Questionnaires to identify the interests and capabilities of the visitor;
- Online reports with the results of the stand's work, without waiting for the end of the event..

#### THE SERVICE IS AVAILABLE IN 2 OPTIONS:

• Desktop / floor terminal;

2-5/9/2025

• Mobile application (installed on the manager's phone).

You can choose the service via the Expodat terminal or the LeadER Expo application