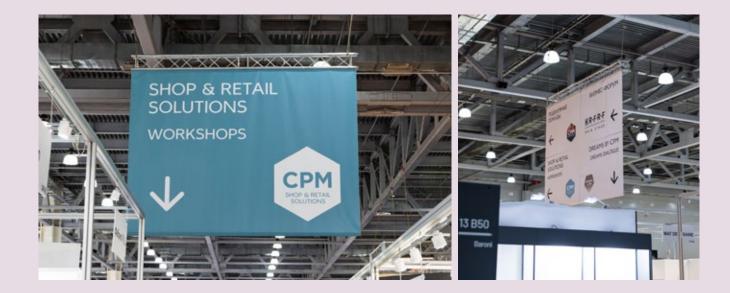

#### LOGO PLACEMENT HALL PLAN BANNERS

Organizers CPM offer you the possibility to place your logo and stand number on our banners which show the plan of the fairground (see below).

These are placed on several different positions on the fairground, e.g. close to the entrances of the halls.

Exclusive service for just a few exhibitors!

#### The price for placing your logo is:

#### EUR 705,00

| ПАВИЛЬОН 3 ЗАЛ<br>РАVILION 3 НАЦ |  |
|----------------------------------|--|
|                                  |  |