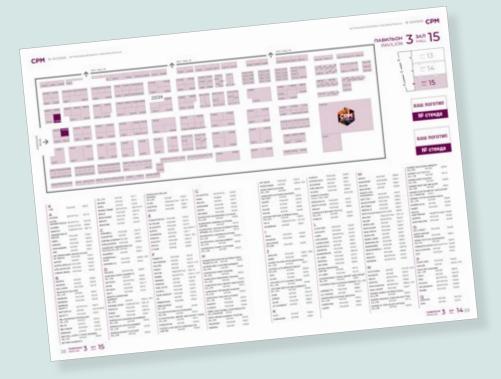

#### PLACING THE LOGO ON THE PLAN IN THE EXHIBITION GUIDE

- Help your regular customers quickly find you among many other exhibitors.
- Attract the attention of new customers to your company.

Placing your logo on the pavilion plan will give your company an advantage over other exhibitors. Seize the opportunity to draw attention to your company at the CPM show, place your logo on the pavilion plan in the printed guide and let visitors easily find you and learn about your company.

#### LOGO PLACEMENT HALL PLAN BANNERS

Organizers CPM offer you the possibility to place your logo and stand number on our banners which show the plan of the fairground (see below).

These are placed on several different positions on the fairground, e.g. close to the entrances of the halls.