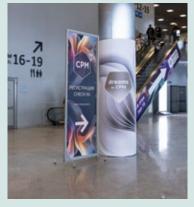

#### LOGO PLACEMENT HALL PLAN BANNERS

Organizers CPM offer you the possibility to place your logo and stand number on our banners which show the plan of the fairground (see below).

These are placed on several different positions on the fairground, e.g. close to the entrances of the halls.