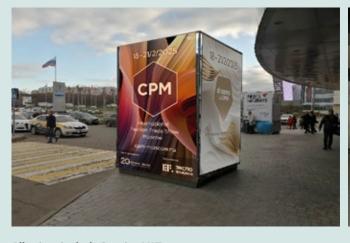

for one structure turnkey) |                              | Number of structures | Total in euro |
|-----------------------|-------------------------------------------|------------------------------|----------------------|---------------|
| 2,0 x 3,0 m           | one-sided<br>double-sided                 | EUR 730,00<br>EUR 830,00     | pcs.<br>pcs.         |               |
| 3,0 x 3,0 m           | one-sided<br>double-sided                 | EUR 940,00<br>EUR 1 150,00   | pcs.<br>pcs.         |               |
| 4,0 x 3,0 m           | one-sided<br>double-sided                 | EUR 1 150,00<br>EUR 1 430,00 | pcs.<br>pcs.         |               |
| 6,0 x 3,0 m           | one-sided<br>double-sided                 | EUR 1 495,00<br>EUR 2 050,00 | pcs.<br>pcs.         |               |





| EXPO FUSION LLC UI. Timura Frunze, h. 3, b. 119021 Moscow, Russia; tel. +7 495 955 91 99; cpm@expo-fusion.ru |
|--------------------------------------------------------------------------------------------------------------|
|--------------------------------------------------------------------------------------------------------------|

| Company stamp and legally binding signature |  |
|---------------------------------------------|--|
| Diago data                                  |  |
| Place, date                                 |  |



### PORTABLE STREET STRUCTURES

| REPLY BY FAX OR BY E-MAIL   DEADLINE: 4 AUGUST 2025 (if applying after 04.08.2025 the price increases by 15%) |              | Stand No. |
|---------------------------------------------------------------------------