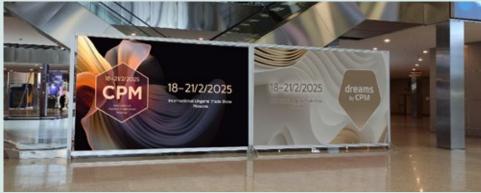

#### LOGO PLACEMENT HALL PLAN BANNERS

Organizers CPM offer you the possibility to place your logo and stand number on our banners which show the plan of the fairground (see below).

These are placed on several different positions on the fairground, e.g. close to the entrances of the halls.

Exclusive service for just a few exhibitors!

#### The price for placing your logo is:

EUR 705,00

| Company stamp and legally binding signature |  |
|---------------------------------------------|--|
|                                             |  |
| Place, date                                 |  |