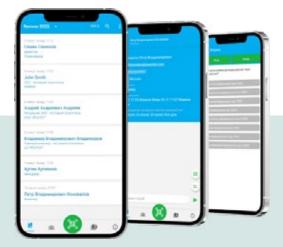

#### **AUTOMATED COLLECTION OF CONTACTS FROM STAND VISITORS**

Automated collection of contact information of visitors to your stand. No paper questionnaires. No business card collection. No errors or human factors.

- Instant data exchange with visitors by scanning their badges. Formation of a contact database of managers who worked with the stand visitor;
- Adding notes/photos to the collected contacts, both during the meeting and after it;
- Questionnaires to identify the interests and capabilities of the visitor;
- Online reports with the results of the stand's work, without waiting for the end of the event...

#### THE SERVICE IS AVAILABLE IN 2 OPTIONS:

- Desktop / floor terminal;
- Mobile application (installed on the manager's phone).

LeadER Expo Mobile App

You can choose the service via the Expodat terminal or the LeadER Expo application