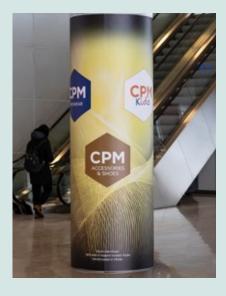

#### **COLUMN BRANDING**

- Column branding
- · Halls 14, 15
- Size 3.17 x 3,0 m

#### We hereby order the design of columns:

| Cost                                        | Number of columns | Total in euro |
|---------------------------------------------|-------------------|---------------|
| EUR 1 050,00<br>Cost per one column turnkey | pcs.              |               |