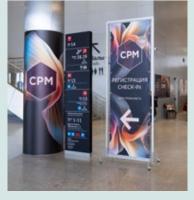

#### LOGO PLACEMENT HALL PLAN BANNERS

Organizers CPM offer you the possibility to place your logo and stand number on our banners which show the plan of the fairground (see below).

These are placed on several different positions on the fairground, e.g. close to the entrances of the halls.