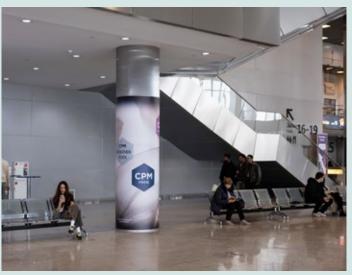

#### **COLUMN BRANDING**

- Column branding
- · Halls 14, 15
- Size 3.17 x 3,0 m

#### We hereby order the design of columns:

| Cost                                        | Number of columns | Total in euro |
|---------------------------------------------|-------------------|---------------|
| EUR 1 050,00<br>Cost per one column turnkey | pcs.              |               |