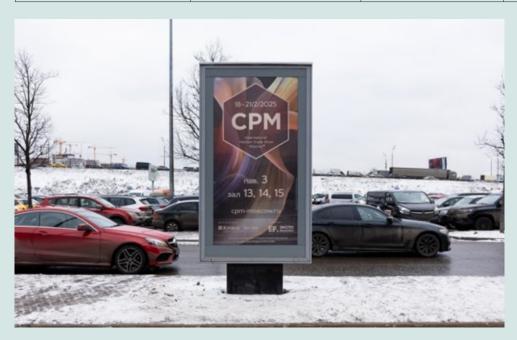

#### **STREET LIGHTBOXES**

- · Outdoor light boxes, at the entrance to the pavilion
- · Dimensions of static light structures 1.23 x 2.50 m
- \* This item is limited in quantity and requires additional approval

#### We hereby order the placement of a banner in a street lightbox:

| Cost                               | Quantity | Placement            | Total in euro |
|------------------------------------|----------|----------------------|---------------|
| EUR 280,00 for one surface turnkey | screens  | front side back side |               |