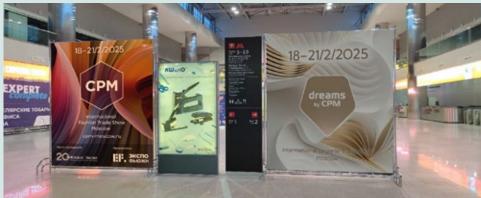

#### LOGO PLACEMENT HALL PLAN BANNERS

Organizers CPM offer you the possibility to place your logo and stand number on our banners which show the plan of the fairground (see below).

These are placed on several different positions on the fairground, e.g. close to the entrances of the halls.