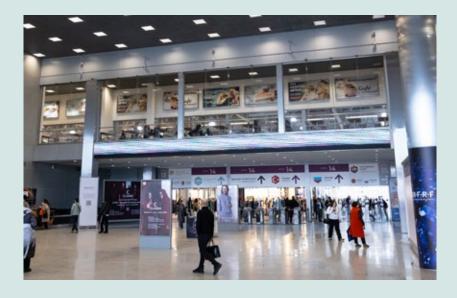

#### **SCREENS ABOVE THE HALLS**

E-Mail: OberemovaE@expo-fusion.ru

- Screens above the entrance groups halls 14, 15
- Size 17.0 x 1.0 m (3392 x 192 pixels)
- · Airtime from 9:00 to 19:00

#### We hereby order the broadcast of the video:

| Cost per video (one screen) | Quantity | Total in euro |
|-----------------------------|----------|---------------|
| EUR 1 480,00                | screens  |               |