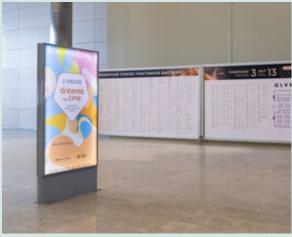

#### PLACING THE LOGO ON THE PLAN IN THE EXHIBITION GUIDE

- Help your regular customers quickly find you among many other exhibitors.
- Attract the attention of new customers to your company.

Placing your logo on the pavilion plan will give your company an advantage over other exhibitors. Seize the opportunity to draw attention to your company at the CPM show, place your logo on the pavilion plan in the printed guide and let visitors easily find you and learn about your company.

#### LOGO PLACEMENT HALL PLAN BANNERS

Organizers CPM offer you the possibility to place your logo and stand number on our banners which show the plan of the fairground (see below).

These are placed on several different positions on the fairground, e.g. close to the entrances of the halls.